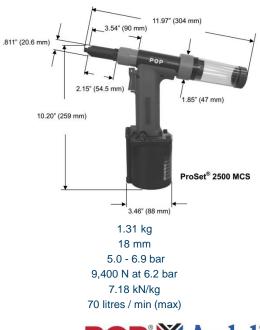

The ProSet® 2500 tool features many innovative high performance features including a patented "Quick Disconnect" nose housing and jaw case for rapid cleaning and maintenance of the front end of the tool without the need for tools. With the 2500 "Quick Disconnect" Mandrel Collection System (MCS), mandrels are safely collected and can be quickly disposed of, maintaining cleaner work areas. An airisolation switch on the MCS prevents air flow when the MCS is disconnected and allows mandrels to be disposed of safely. The tough aluminum casing enhances the life of the tool.

#### **Technical Data**

For accessories options, contact Gripwell Sales for assistance