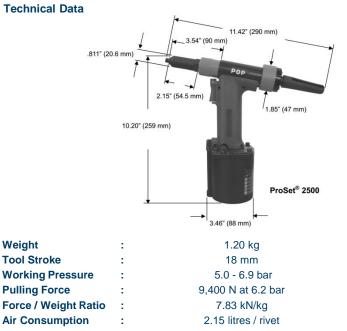

### ProSet 2500 Rivet Tool

**Hydropneumatic** 

The ProSet® 2500 tool sets a new standard for pneumatic rivet tools. Designed specifically to set a wide range of blind rivets, including 4.8 mm High Strength and Stainless Steel, the tool delivers 9.4 kN of pulling force with a "highest in class" force-to-weight ratio of 7.18 kN/kg.

#### **Technical Data**

For accessories options, contact Gripwell Sales for assistance