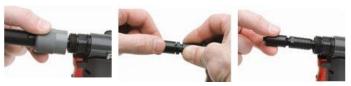

The ProSet® 2500 tool features many innovative high performance features including a patented "Quick Disconnect" nose housing and jaw case for rapid cleaning and maintenance of the front end of the tool without the need for tools. With the 2500 "Quick Disconnect" Mandrel Collection System (MCS), mandrels are safely collected and can be quickly disposed of, maintaining cleaner work areas. An airisolation switch on the MCS prevents air flow when the MCS is disconnected and allows mandrels to be disposed of safely. The tough aluminum casing enhances the life of the tool.